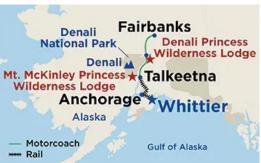

**Disclaimer:** Map illustration may contain port order and/or port substitutions, please review itinerary for actual list of ports. Motorcoach may be substituted for rail on some departures. Port arrival and departure times are approximate and subject to change without notice.